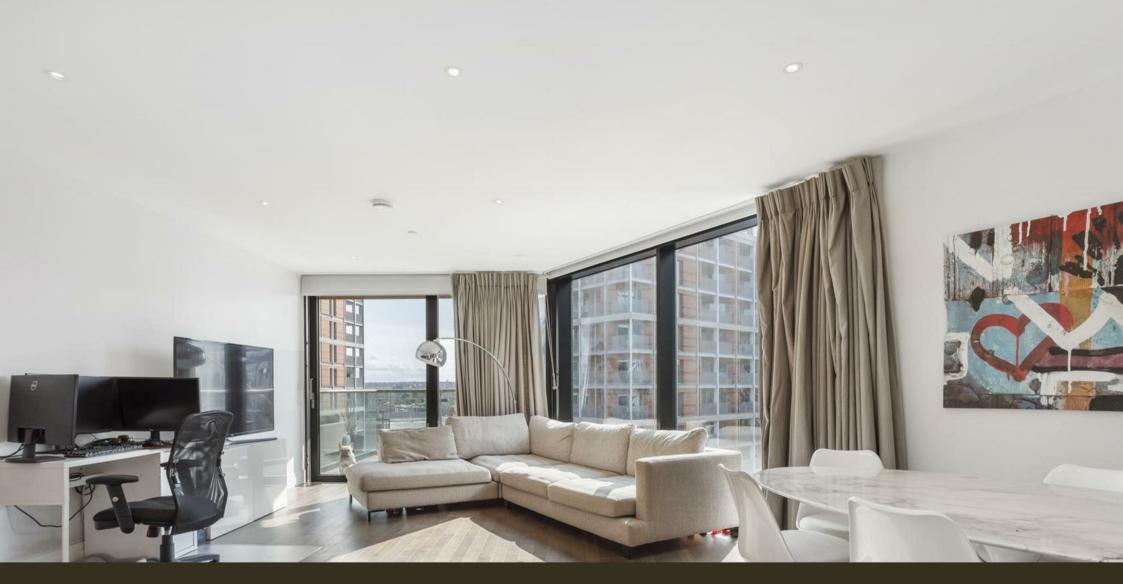

#### £900 Per Week

A bright and spacious 2 double bedroom apartment of 1,133sq.ft (105.30sq.m) available to rent in Riverlight Quay, a popular residential development located on the banks of the River Thames in the heart of Nine Elms. The property is furnished to high standard and further benefits from a dual aspect open plan reception room with full height floor to ceiling windows, there is a smart integrated kitchen, 2 luxury bathrooms (1 en-suite), 2 balconies offering partial views of the River Thames.

Please note furniture may differ to that shown in the current photos.

Wandsworth Council Tax Band G - £1,523.57 per annum 12 Month Minimum Term 5 Week Security Deposit

- · 2 Bedrooms
- · 1,133sq.ft (105sq.m)
- · 2 Bathrooms (1 En-Suite)
- · South West Aspect
- · 2 Balconies
- · 24 Hour Concierge
- · Residents Gym
- · Swimming Pool, Spa & Jacuzzi
- · Cinema Screening Room & Virtual Golf
- 0.2 Miles to Battersea Power Station Tube