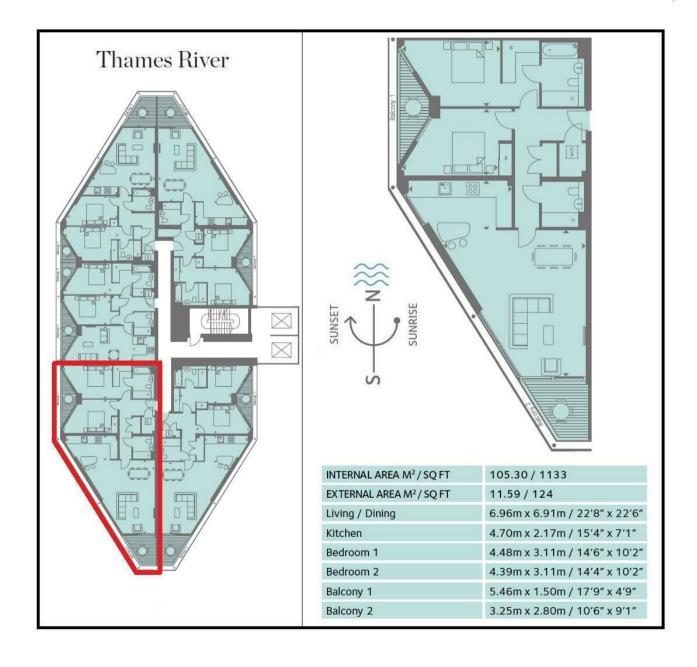

#### £900 Per Week

A bright and spacious 2 double bedroom apartment of 1,133sq.ft (105.30sq.m) available to rent in Riverlight Quay, a popular residential development located on the banks of the River Thames in the heart of Nine Elms. The property is furnished to high standard and further benefits from a dual aspect open plan reception room with full height floor to ceiling windows, there is a smart integrated kitchen, 2 luxury bathrooms (1 en-suite), 2 balconies offering partial views of the River Thames.

Please note furniture may differ to that shown in the current photos.

Wandsworth Council Tax Band G - £1,523.57 per annum 12 Month Minimum Term 5 Week Security Deposit

- · 2 Bedrooms
- · 1,133sq.ft (105sq.m)
- · 2 Bathrooms (1 En-Suite)
- · South West Aspect
- · 2 Balconies
- · 24 Hour Concierge
- · Residents Gym
- · Swimming Pool, Spa & Jacuzzi
- · Cinema Screening Room & Virtual Golf
- 0.2 Miles to Battersea Power Station Tube